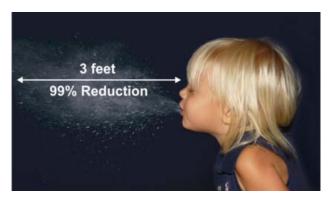

# The Testing

REME™ sends Ionized Advanced Oxidants throughout the room to kill microbials at the source. Average sneeze microbial reduction: 98%

### The Sneeze Test

Simulated Sneeze Lab Test at three feet in a 250 cu ft Bio Test Chamber. An independent double blind

Note: The RGF AOT Cell is not a medical device and no medical claims are made.