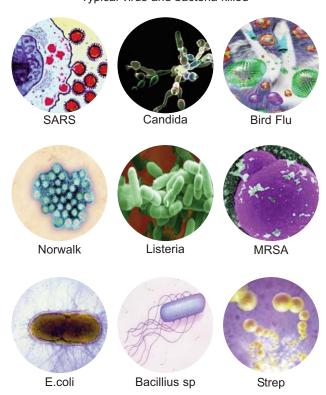

## Microbial Reductions of up to 99% Typical virus and bacteria killed

Independently tested on surfaces and/or airborne