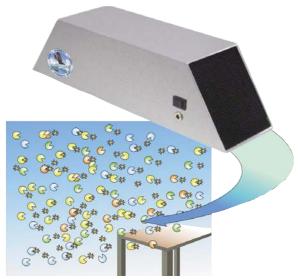

## The main advantage...

REME does not need the pollutants to travel to the unit for treatment or filtration. REME is proactive and sends ionized aggressive advanced oxidizers into the room to destroy the pollutants at the source, in the air and on surfaces, before they can reach the occupants of the space.

## **Charged Advanced Oxidation Plasma**

Ionized-Hydro-peroxides™

Ionized-Hydroxides

**Super Oxide Ions** 

Aggressive Advanced Ionized Oxidation Plasma destroys airborne and surface pollutants at the source.